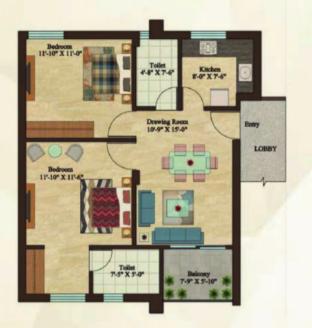

R O A D

3BHK + 3T

Chargeable Area - 1517 Sqft

03.

(2BHK + 2T)

Chargeable Area: 1098 Sqft

04.

(2BHK + 2T)

Chargeable Area: 1110 Sqft

05.

(2BHK + 2T)

Chargeable Area: 1370 Sqft