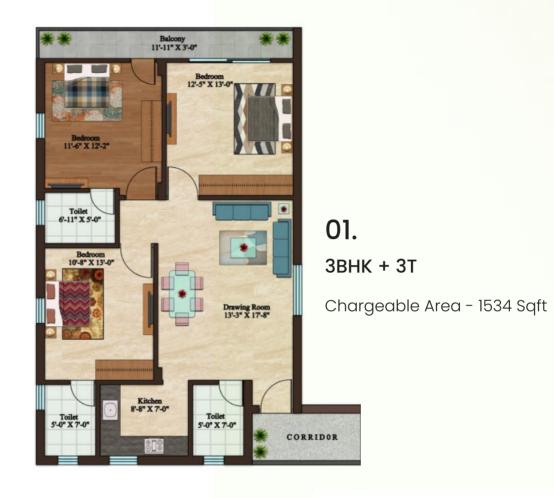

## Flat Area

Our Vision At Supratik Lifestyle II Infrastructure Housing Company Is To Create A World Where Everyone Has Access To Safe, Comfortable,

| Туре | ВНК  | Chargeable Area |
|------|------|-----------------|
| Α    | 2+2T | 1098            |
| В    | 2+2T | 1110            |
| С    | 2+2T | 1103            |
| D    | 2+2T | 1074            |
| E    | 2+2T | 1093            |
| F    | 2+2T | 1103            |
| G    | 2+2T | 1370            |
| Н    | 2+3T | 1337            |
| 1    | 2+3T | 1534            |
| J    | 2+3T | 1517            |
|      |      |                 |

R O A D

3BHK + 3T

Chargeable Area - 1517 Sqft

03.

(2BHK + 2T)

Chargeable Area: 1098 Sqft

04.

(2BHK + 2T)