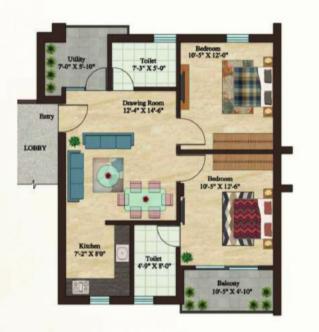

R O A D

3BHK + 3T

Chargeable Area - 1517 Sqft

03.

(2BHK + 2T)

Chargeable Area: 1098 Sqft

04.

(2BHK + 2T)

Chargeable Area: 1110 Sqft

05.

(2BHK + 2T)

Chargeable Area: 1370 Sqft