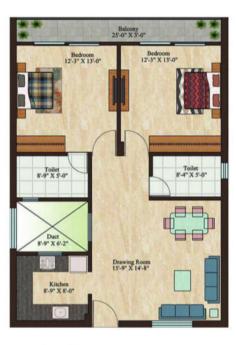

R O A D

3BHK + 3T

Chargeable Area - 1517 Sqft

03.

(2BHK + 2T)

Chargeable Area: 1098 Sqft

04.

(2BHK + 2T)

Chargeable Area: 1110 Sqft

05.

(2BHK + 2T)

Chargeable Area: 1370 Sqft